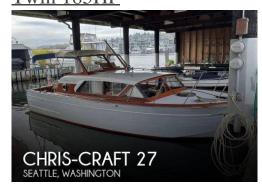

Precio: \$47,250

Título: Classic 1959 Mid-Century

Express Style Chris-Craft Motor Yacht! Powered by

Twin 185HP

País: Estados Unidos

Ciudad: Seattle

Construido: 1959

Descripción: Stock #263271 -

Classic 1959 Mid-Century Express Style Chris-Craft Motor Yacht! Powered by Twin 185HP V8 Engine! Gauges Restored to Original Condition!

If you are in the market for a antique and classic boat, look no further than this 1959 Chris-Craft Constellation 27, priced right at \$47,250 (offers encouraged). This boat is located in Seattle, Washington and is in good condition. She is also equipped with twin Chris-Craft engines that have 1,300 hours.