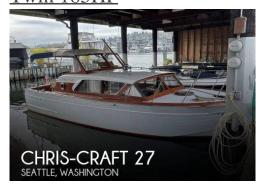

Title: Classic 1959 Mid-Century

Express Style Chris-Craft Motor Yacht! Powered by

Twin 185HP

Country: United States

City: Seattle

Built: 1959

Description: Stock #263271 -

Classic 1959 Mid-Century Express Style Chris-Craft Motor Yacht! Powered by Twin 185HP V8 Engine! Gauges Restored to Original Condition!

If you are in the market for a antique and classic boat, look no further than this 1959 Chris-Craft Constellation 27, priced right at \$47,250 (offers encouraged). This boat is located in Seattle, Washington and is in good condition. She is also equipped with twin Chris-Craft engines that have 1,300 hours.