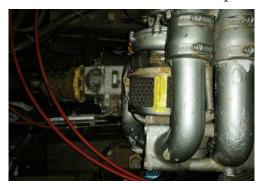

Custom Made

Type: Single Body

Body: Wood

Length (Meters): 14.4m

Width (Meters): 4.4m

Number of Cabins: 2

Number of Engines: 1

Engine Power (HP): 100