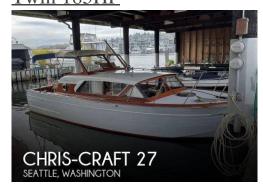

Owner Stock No: 263271

Preço: \$47,250

Titulo: Classic 1959 Mid-Century

Express Style Chris-Craft Motor Yacht! Powered by

Twin 185HP

País: United States

Cidade: Seattle

Built: 1959

Descrição: Stock #263271 -

Classic 1959 Mid-Century Express Style Chris-Craft Motor Yacht! Powered by Twin 185HP V8 Engine! Gauges Restored to Original Condition!

If you are in the market for a antique and classic boat, look no further than this 1959 Chris-Craft Constellation 27, priced right at \$47,250 (offers encouraged). This boat is located in Seattle, Washington and is in good condition. She is also equipped with twin Chris-Craft engines that have 1,300 hours.